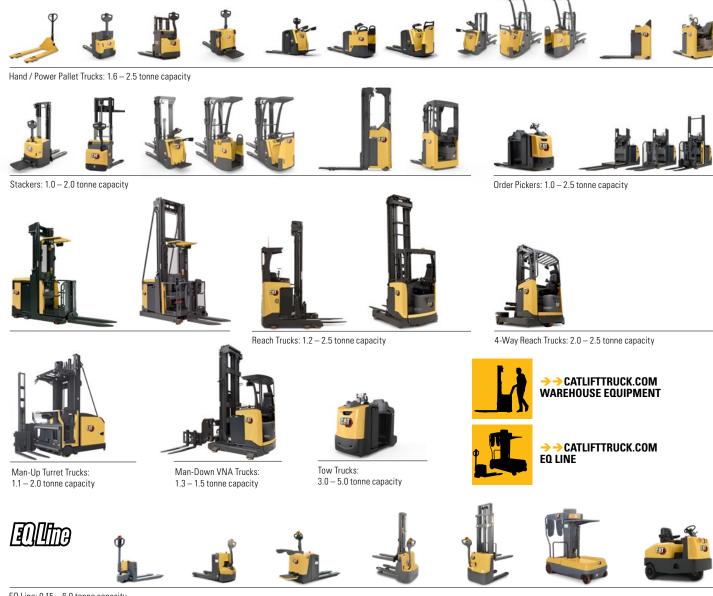

#### A complete warehouse range

We can cover almost any need with our comprehensive range of warehouse equipment. Each comes with all the design innovation and build quality you expect from Cat Lift Trucks.

Our warehouse trucks promise fast, powerful performance with high levels of comfort, ergonomics and safety. Those characteristics combine to boost your productivity. At the same time, they are energy-efficient, durable and easy to service. In other words, they reduce your operating costs.

We have power pallet trucks for every internal transport role and stackers for efficient storage and retrieval. Our huge reach truck range has models tailored to all racking heights, loads and work patterns. It includes four-way and multi-way reach trucks for handling of long items in narrow aisles.

There are Cat order pickers of all shapes and sizes, optimising picking efficiency at each level. Do you need a tow truck? We have those too. For specialised VNA (very narrow aisle) warehouses, we also supply man-down VNA trucks and man-up turret trucks.

Our EQ line warehouse trucks have everything you need for dependable, entry-level materials handling. A product line for light applications. If that's what you need to get your job done, the EQ line is your perfect choice.

With our wide model choice, we can find the ideal warehouse truck for you. We can then fine-tune it with a specification matching your specific application and conditions. Finally, we can programme it to your precise needs.