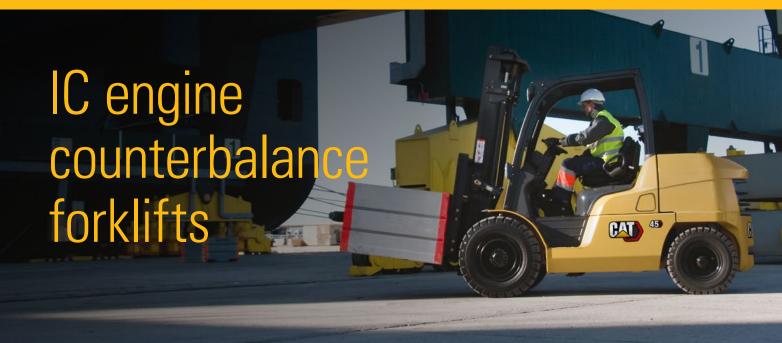

#### **Diesel**

Cat diesel forklifts have long been a favourite choice in heavy industries. These tough and powerful trucks are built for dependable performance, however harsh the environment. Advanced engine technology maximises fuel efficiency while complying with local emission regulations.

The trucks are not only strong and rugged: they are a pleasure to drive. Noise and vibration are controlled, operation is smooth, and the driver compartment is comfortable. In addition, all controls are familiar, intuitive and easy to use.

A wide range of capacities and optional extras ensures the right configuration for each job.

#### LP gas

Our LPG counterbalance range offers an alternative approach for both outdoor and — where allowed — enclosed work areas. The trucks' emissions are lower than with diesel, but their power and torque are impressive. LPG forklift prices can be attractive and ongoing fuel economy is good.

If LPG is your preference, we have a variety of models and specifications to match with your application.

Diesel range: 2.0 – 10.0 tonne capacity

LP Gas range: 1.5 – 5.5 tonne capacity