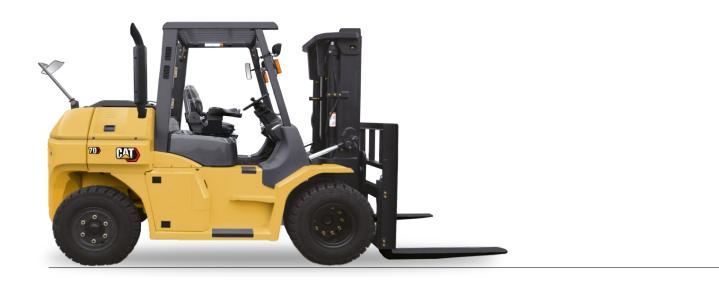

#### **Diesel**

Cat diesel forklifts have long been a favourite choice in heavy industries. These tough and powerful trucks are built for dependable performance, however harsh the environment. Advanced engine technology maximises fuel efficiency while complying with local emission regulations.

The trucks are not only strong and rugged: they are a pleasure to drive. Noise and vibration are controlled, operation is smooth, and the driver compartment is comfortable. In addition, all controls are familiar, intuitive and easy to use.

A wide range of capacities and optional extras ensures the right configuration for each job.