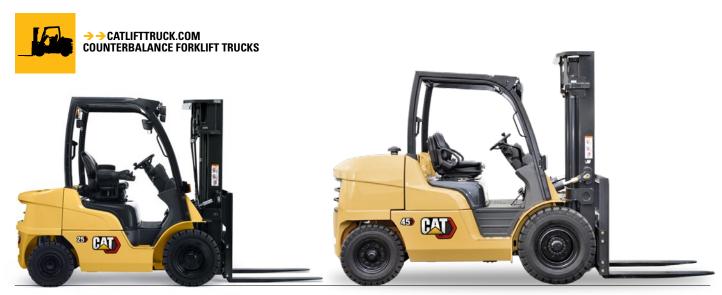

#### **Diesel**

Cat diesel forklifts have long been a favourite choice in heavy industries. These tough and powerful trucks are built for dependable performance, however harsh the environment. Advanced engine technology maximises fuel efficiency while complying with local emission regulations.

The trucks are not only strong and rugged: they are a pleasure to drive. Noise and vibration are controlled, operation is smooth, and the driver compartment is comfortable. In addition, all controls are familiar, intuitive and easy to use.

A wide range of capacities and optional extras ensures the right configuration for each job.

#### LP gas

Our LPG counterbalance range offers an alternative approach for both outdoor and — where allowed — enclosed work areas. The trucks' emissions are lower than with diesel, but their power and torque are impressive. LPG forklift prices can be attractive and ongoing fuel economy is good.

If LPG is your preference, we have a variety of models and specifications to match with your application.

Diesel range: 2.0 – 10.0 tonne capacity

LP Gas range: 1.5 – 5.5 tonne capacity