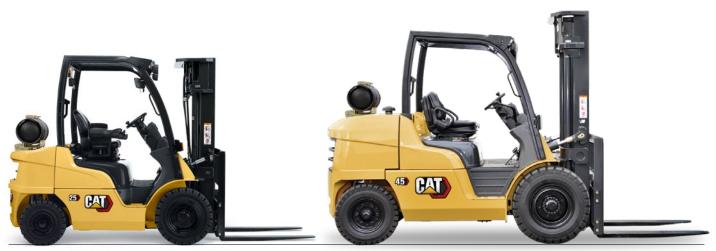

#### LP gas

Our LPG counterbalance range offers an alternative approach for both outdoor and — where allowed — enclosed work areas. The trucks' emissions are lower than with diesel, but their power and torque are impressive. LPG forklift prices can be attractive and ongoing fuel economy is good.

If LPG is your preference, we have a variety of models and specifications to match with your application.

Diesel range: 2.0 – 10.0 tonne capacity

LP Gas range: 1.5 – 5.5 tonne capacity