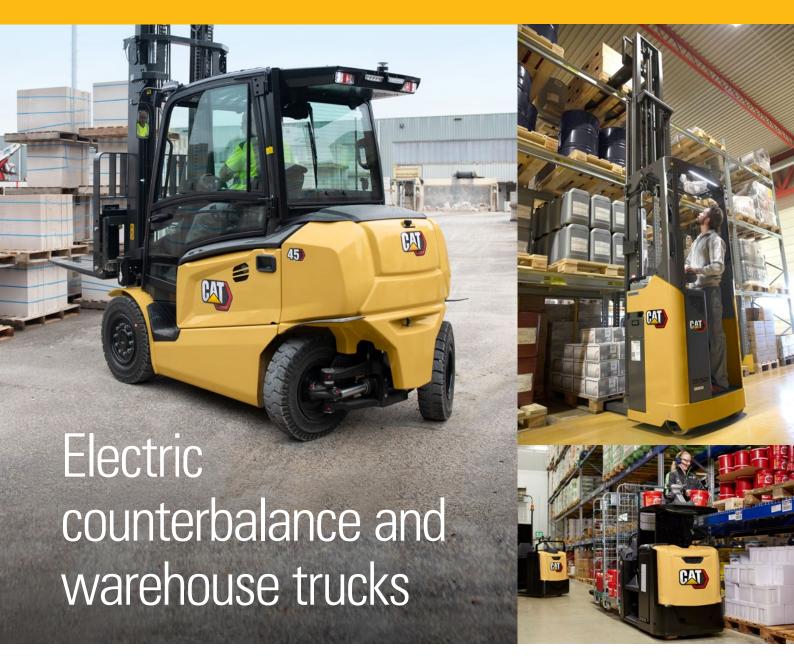

### Electric counterbalance forklifts

Our range of electric counterbalance forklifts is amongst the most modern and complete in the industry. Along with zero emissions, their advantages include quiet comfort, advanced ergonomics, agile performance and inbuilt safety. They also offer high energy efficiency and easy maintenance, for a low total cost of operation (TCO).

We have everything from compact 48V 3 and 4 wheel workhorses to heavy duty 80V units. Today's Cat electrics blend refinement with high strength and durability for demanding applications and conditions. Each truck is fully programmable to meet the needs of its driver and task perfectly.

#### A complete warehouse range

We can cover almost any need with our comprehensive range of warehouse equipment. Each comes with all the design innovation and build quality you expect from Cat Lift Trucks.

Our warehouse trucks promise fast, powerful performance with high levels of comfort, ergonomics and safety. Those characteristics combine to boost your productivity. At the same time, they are energy-efficient, durable and easy to service. In other words, they reduce your operating costs.

We have power pallet trucks for every internal transport role and stackers for efficient storage and retrieval. Our huge reach truck range has models tailored to all racking heights, loads and work patterns. It includes four-way and multi-way reach trucks for handling of long items in narrow aisles.

There are Cat order pickers of all shapes and sizes, optimising picking efficiency at each level. Do you need a tow truck? We have those too. For specialised VNA (very narrow aisle) warehouses, we also supply man-down VNA trucks and man-up turret trucks.