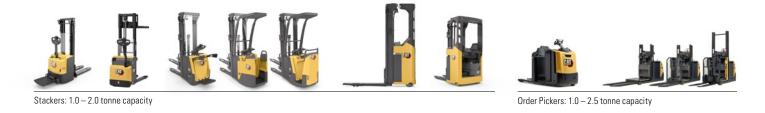

#### A complete warehouse range

We can cover almost any need with our comprehensive range of warehouse equipment. Each comes with all the design innovation and build quality you expect from Cat Lift Trucks.

We have power pallet trucks for every internal transport role and stackers for efficient storage and retrieval. Our huge reach truck range has models tailored to all racking heights, loads and work patterns. It includes four-way and multi-way reach trucks for handling of long items in narrow aisles.

There are Cat order pickers of all shapes and sizes, optimising picking efficiency at each level. Do you need a tow truck? We have those too. For specialised VNA (very narrow aisle) warehouses, we also supply man-down VNA trucks and man-up turret trucks.