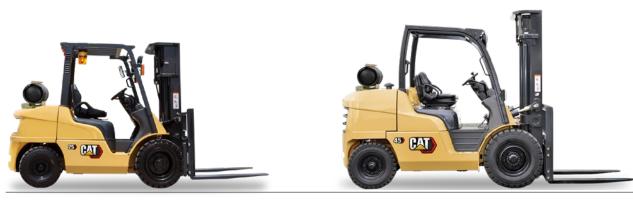

## IC engine counterbalance forklifts

#### Diesel

Cat diesel forklifts have long been a favourite choice in heavy industries. These tough and powerful trucks are built for dependable performance, however harsh the environment. Advanced engine technology maximises fuel efficiency while complying with local emission regulations.

#### LP gas

Our LPG counterbalance range offers an alternative approach for both outdoor and – where allowed – enclosed work areas. The trucks' emissions are lower than with diesel, but their power and torque are impressive. LPG forklift prices can be attractive and ongoing fuel economy is good.

If LPG is your preference, we have a variety of models and specifications to match with your application.

CAT) 45

Diesel range: 1.5 – 16.0 tonne capacity

LP Gas range: 1.5 – 5.5 tonne capacity